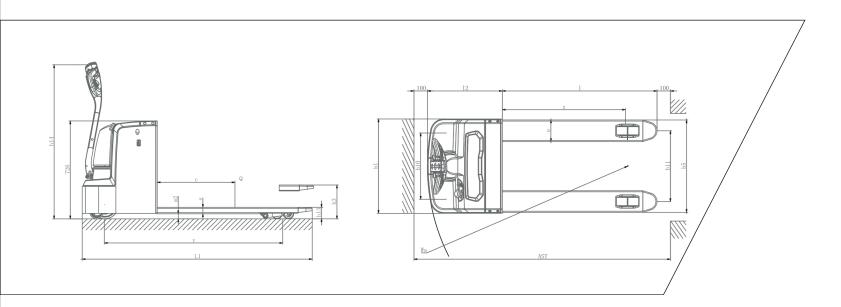

## LONKÍNG

|              | Туре                                                               |            | CBD20N1               | CBD20N1              |
|--------------|--------------------------------------------------------------------|------------|-----------------------|----------------------|
| Features     | Driving Mode                                                       |            | electric              | electric             |
|              | Operating Mode                                                     |            | pedestrian            | pedestrian           |
|              | Rated Load Capacity                                                | Q (t)      | 2                     | 2                    |
|              | Load Center                                                        | c (mm)     | 600                   | 600                  |
|              | Front Overhang                                                     | x (mm)     | 931                   | 931                  |
|              | Wheelbase                                                          | y (mm)     | 1324                  | 1324                 |
| eigh:        | : Dead Weight(Including Battery)                                   | kg         | 333                   | 333                  |
|              | Tire Type                                                          |            | Polyurethane          | Polyurethane         |
| Tire Chassis | Driving Wheel Size                                                 | Φ×w(mm)    | Ф210×70               | Ф210×70              |
|              | Bearing Wheel Size                                                 | Φ×w(mm)    | Φ80×70                | Φ80×70               |
|              | Balance Wheel Size                                                 | Φ×w(mm)    | Ф100 ×                | Ф100×40              |
|              | Number of Driving Wheel, Balance Wheel and Bearing Wheel(x=Driving |            | 1x+2/4                | 1x+2/4               |
|              | Track Width, Bearing Side                                          | b (mm)     | 380/525               | 380/525              |
|              | Lifting Height                                                     | h3 (mm)    | 200                   | 200                  |
| Size         | Minimum/maximum Height of Handle Lever in Operating Position       | h (mm)     | 730 / 1165            | 730/1165             |
|              | Minimum Fork Height                                                | , ,        | 85                    | 85                   |
|              | Vehicle Length                                                     | h (mm)     | 1708                  | 1708                 |
|              | Body Length                                                        | I (mm)     | 558                   | 558                  |
|              | Vehicle Width                                                      |            |                       | 700                  |
|              | Fork Size                                                          | b / b (mm) | 700                   |                      |
|              | Outer Width of Fork                                                | s/e/l (mm) | 50/160/1150           | 50/160/1150          |
|              | Ground Clearance of Wheelbase Centre                               | b5 (mm)    | 540/685               | 560/685              |
|              | Aisle Width: 1000x1200 Pallet (1200 Placed across the Fork)        | m (mm)     | 35                    | 35                   |
|              | Aisle Width: 800x1200 Pallet (1200 Placed along the Fork)          | Ast (mm)   | 1909                  | 1909                 |
|              | Turning Radius                                                     | Ast (mm)   | 1959                  | 1959                 |
|              | Driving Speed(Full Load/No Load)                                   | Wa (mm)    | 1490                  | 1490                 |
| Performance  | Lifting Speed Full Load/No Load                                    | (km/h)     | 4.2/4.5               | 4.2/4.5              |
|              | Lowering Speed Full Load/No Load                                   | (mm/s)     | 20/26                 | 20/26                |
|              | Lowering Speed Full Load/No Load                                   | (mm/s)     | 33/21                 | 33/21                |
|              | Maximum Grade Full Load/No Load                                    | (%)        | 3/10                  | 8/15                 |
|              | Braking Type                                                       |            | Electromagnetic Brake | Electromagnetic Bral |
| Motor        | Driving Motor                                                      | (kW)       | 0.75                  | 0.75                 |
|              | Lifting Motor Powe                                                 | (kW)       | 0.8                   | 0.8                  |
|              | Battery, According to DIN 43531/35/36 A,B,C,no                     |            | no                    | no                   |
|              | Battery Voltage/Capacity                                           | (V/Ah)     | 2×12/100              | 2×12/100             |
|              | Battery Weight (±5%)                                               | (kg)       | 54                    | 54                   |
| Others       | Drive Control Type                                                 |            | DC Speed Control      | DC Speed Control     |
|              | Noise Level                                                        | (dB(A))    | ≤70                   | ≤70                  |
| <u>U</u>     |                                                                    | ` ` '//    |                       |                      |